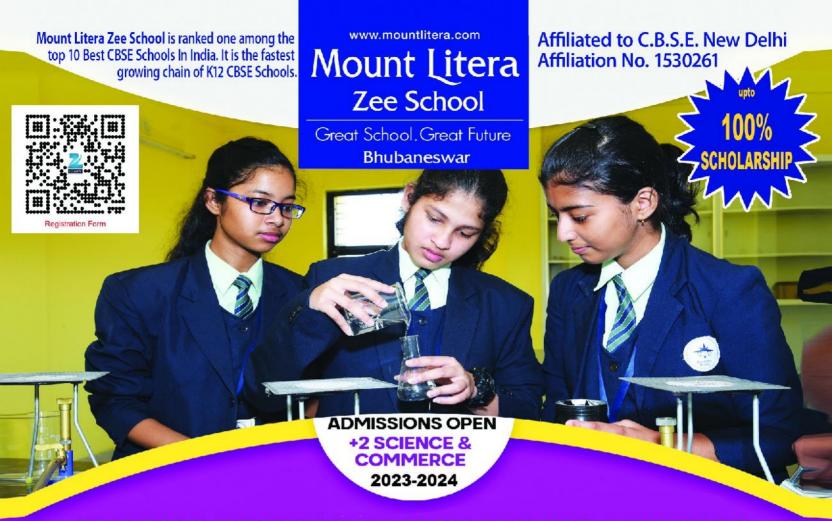

## Mount Litera **Zee School**

Great School, Great Future Bhubaneswar

Mount Litera Zee School is ranked one among the top 10 Best CBSE Schools In India. It is the fastest growing chain of K12 CBSE Schools.

## STRONG FOUNDATION IN MATHS, PHYSICS, **CHEMISTRY, BIOLOGY & ROBOTICS**

INTERACTIVE LEARNING

**GROUP ACTIVITIES** 

INDIVIDUAL DEVELOPMENT

Science

Creative Problem Solving Approach

Robotics

Commerce

**IIT-JEE & NEET Foundation** 

A/C Hostel Facility

A/C Class Rooms

**Oualified Teachers** 

Hygenic Food

30 Students Per Section

**Digital Class Rooms** 

Transport Facility